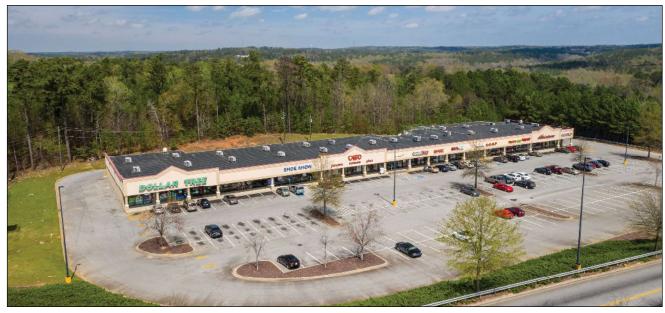

# Walnut Creek Plaza

### One (1) 3,200 SF Vacancy

Shares Ingress/Egress with Walmart

#### 1451-1493 Gray Highway, Macon, GA 31211

- Prominent national tenants such as Dollar Tree, GameStop, Rainbow, etc.
- Center directly faces Walmart
- Sits perpendicular to heavily trafficked Gray Highway (92,000 VPD)
- Well maintained stucco facade
- Dense population of about 15,000 in a 2-mile radius