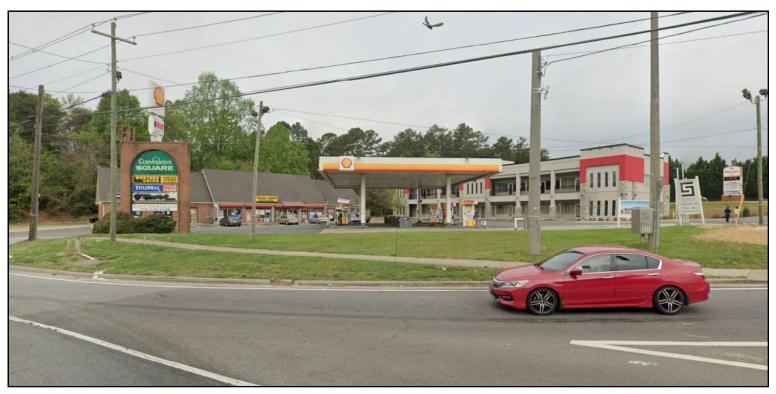

### 7,465 SF of Space Available

**Prime Location With Interstate Frontage** 

6405 Peachtree Industrial Boulevard, Peachtree Corners, GA 30092

- Brand new, two story construction (2023)
- Gas station anchored retail strip
- Ideally located at intersection of Jimmy Carter Blvd and Peachtree Industrial Blvd
- Very heavy traffic counts (over 280,000 vehicles per day on Peachtree Industrial)
- Dense population with over 40,000 people in a 2-mile radius