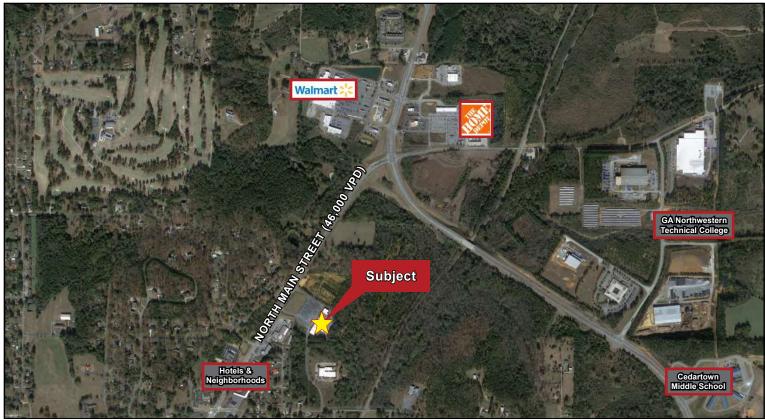

### 7,465 SF of Space Available

**Prime Location With Interstate Frontage** 

6405 Peachtree Industrial Boulevard, Peachtree Corners, GA 30092

- Brand new, two story construction (2023)
- Gas station anchored retail strip
- Ideally located at intersection of Jimmy Carter Blvd and Peachtree Industrial Blvd
- Very heavy traffic counts (over 280,000 vehicles per day on Peachtree Industrial)
- Dense population with over 40,000 people in a 2-mile radius

| Demographics              | 2-Mile Radius | 5-Mile Radius     | 10-Mile Radius |
|---------------------------|---------------|-------------------|----------------|
| Total Population 2023     | 41,457        | 258,986           | 1,002,224      |
| Projected 2028 Population | 43,271        | 264,767           | 1,019,412      |
| Annual Growth 2010-2023   | 2.4%          | 1.3%              | 1.2%           |
| Total Households          | 15,691        | 92,542            | 386,034        |
| Average Household Income  | \$90,872      | \$100,917         | \$114,274      |
| Median Age                | 36.4          | 36.6              | 37.5           |
| Traffic Count             | 280.000       | Peachtree Industr | ial            |