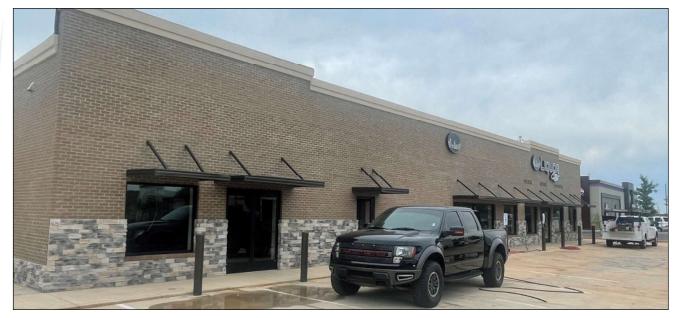

### One (1) 1,650 SF Vacancy

**Ideally Located Just Off Interstate 75** 

1498 Sam Nunn Blvd, Perry, GA 31069

- New construction
- · Sits directly in front of Holiday Inn Express
- Easy access to Interstate 75
- Over 120,000 vehicles per day on Interstate 75
- In one of Perry's main retail corridors
- Rapidly growing population in Perry, GA