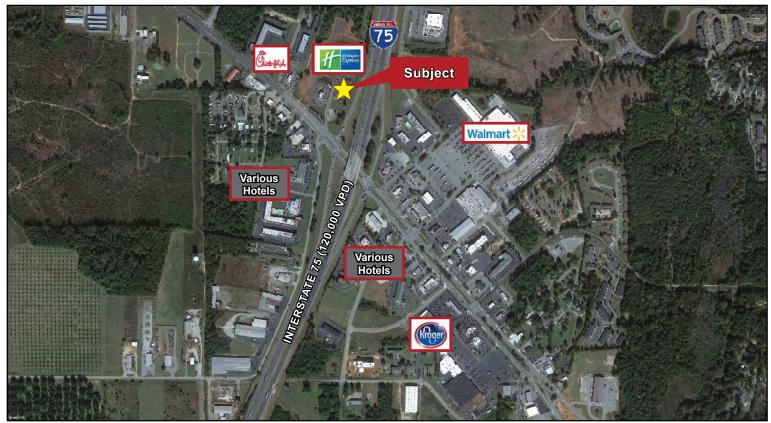

### One (1) 1,650 SF Vacancy

**Ideally Located Just Off Interstate 75** 

1498 Sam Nunn Blvd, Perry, GA 31069

- New construction
- · Sits directly in front of Holiday Inn Express
- Easy access to Interstate 75
- Over 120,000 vehicles per day on Interstate 75
- In one of Perry's main retail corridors
- Rapidly growing population in Perry, GA