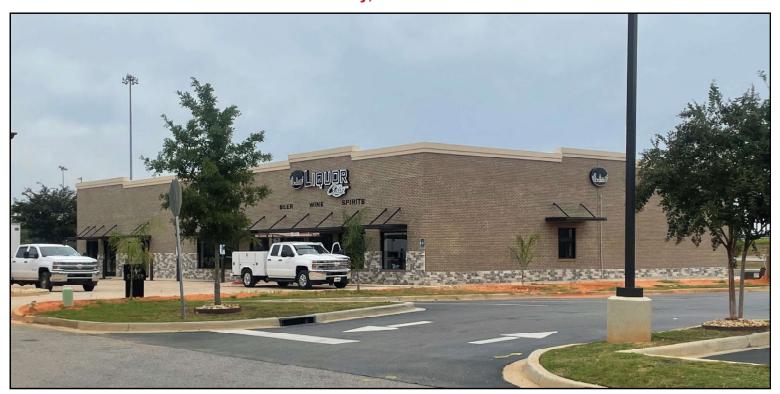

### One (1) 1,650 SF Vacancy

**Ideally Located Just Off Interstate 75** 

1498 Sam Nunn Blvd, Perry, GA 31069

- New construction
- · Sits directly in front of Holiday Inn Express
- Easy access to Interstate 75
- Over 120,000 vehicles per day on Interstate 75
- In one of Perry's main retail corridors
- Rapidly growing population in Perry, GA