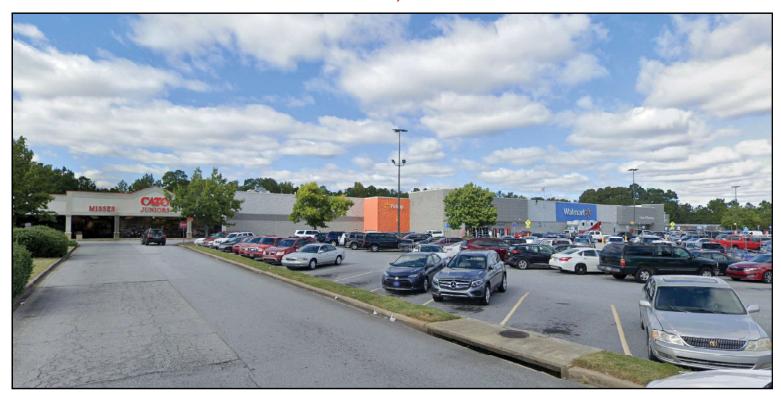

### Two (2) Spaces Available Equaling 10,482 SF

**Walmart Anchored Center with Excellent Frontage** 

510-542 Bypass 72, Greenwood, SC 29649

- One (1) 8,970 SF and one (1) 1,512 SF space available
- Walmart anchored center
- Sits in a dense retail corridor
- Mix of national and local tenants
- 20,000 vehicles per day on Bypass 72