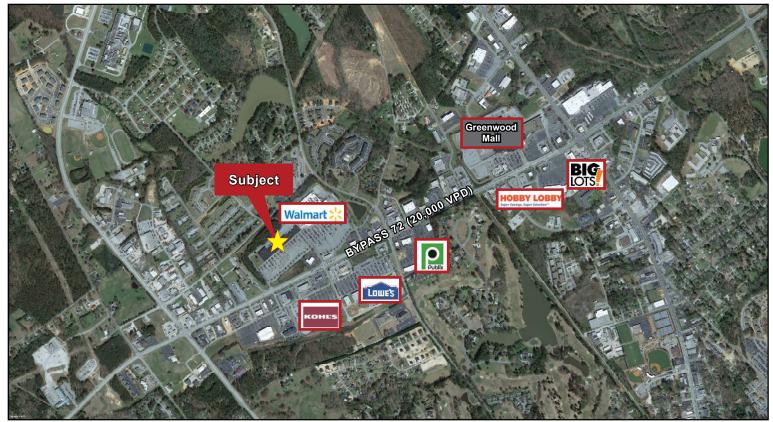

### Two (2) Spaces Available Equaling 10,482 SF

**Walmart Anchored Center with Excellent Frontage** 

510-542 Bypass 72, Greenwood, SC 29649

- One (1) 8,970 SF and one (1) 1,512 SF space available
- Walmart anchored center
- Sits in a dense retail corridor
- Mix of national and local tenants
- 20,000 vehicles per day on Bypass 72

| Demographics              | 2-Mile Radius | 5-Mile Radius | 10-Mile Radius |
|---------------------------|---------------|---------------|----------------|
| Total Population 2023     | 11,521        | 43,107        | 63,849         |
| Projected 2028 Population | 11,354        | 42,554        | 63,107         |
| Annual Growth 2010-2023   | -0.1%         | -0.1%         | -0.1%          |
| Total Households          | 4,692         | 17,226        | 25,374         |
| Average Household Income  | \$78,098      | \$58,699      | \$58,812       |
| Median Age                | 37.7          | 38.3          | 39.7           |
| Traffic Count             | 20,000        | Bypass 72     |                |