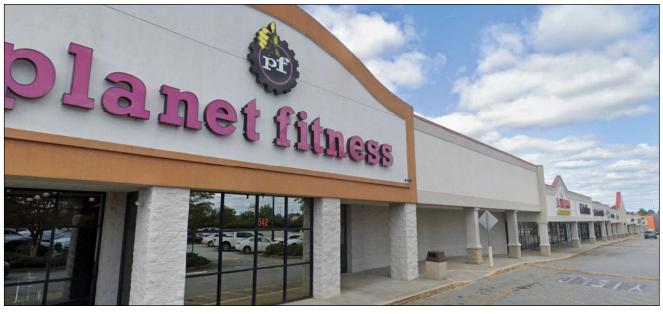

## **Westwood Plaza**

### Two (2) Spaces Available Equaling 10,482 SF

**Walmart Anchored Center with Excellent Frontage** 

510-542 Bypass 72, Greenwood, SC 29649

- One (1) 8,970 SF and one (1) 1,512 SF space available
- Walmart anchored center
- Sits in a dense retail corridor
- Mix of national and local tenants
- 20,000 vehicles per day on Bypass 72