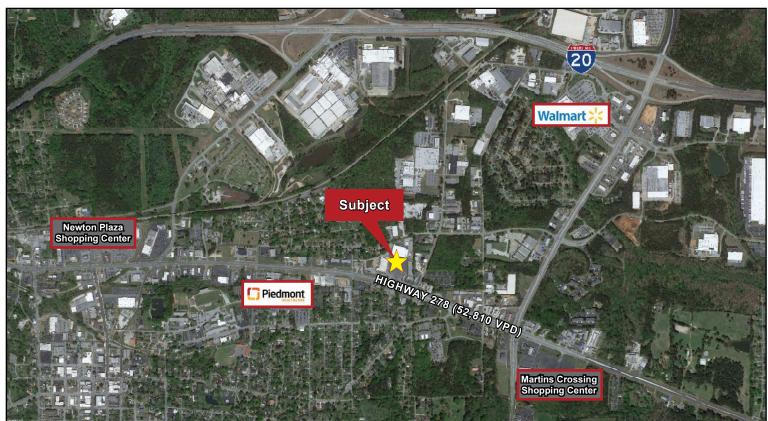

## Two (2) Spaces Available Totaling 3,850 SF

**Ideally Located Right Off Interstate 20** 

6155-6199 Highway 278, Covington, GA 30014

- One (1) 1,500 SF and one (1) 2,350 SF space available
- Ideally located off Interstate 20
- Sits across from Piedmonth Hospital and next to Piedmont Urgent Care
- Heavy traffic counts on Highway 278 (about 53,000 VPD)
- Situated in one of Covington's commercial corridors

| Demographics              | 2-Mile Radius | 5-Mile Radius | 10-Mile Radius |
|---------------------------|---------------|---------------|----------------|
| Total Population 2023     | 10,821        | 42,683        | 145,833        |
| Projected 2028 Population | 11,255        | 44,816        | 152,813        |
| Annual Growth 2010-2023   | 0.8%          | 1.4%          | 1.3%           |
| Total Households          | 3,955         | 14,922        | 51,061         |
| Average Household Income  | \$62,206      | \$68,641      | \$76,123       |
| Median Age                | 36            | 37            | 37.6           |
| Traffic Count             | 52,810        | Highway 278   |                |