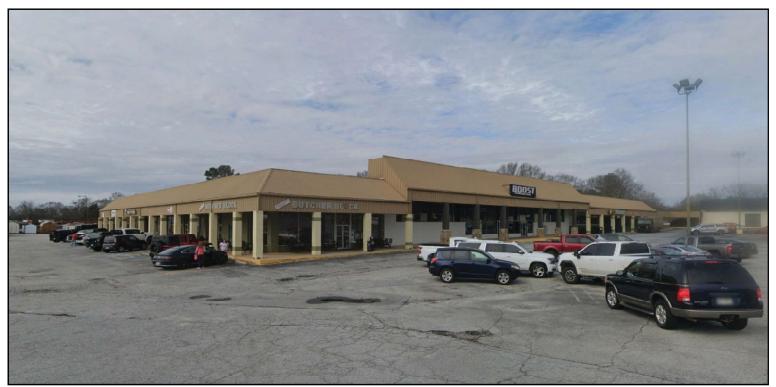

# **Covington Center**

## Two (2) Spaces Available Totaling 3,850 SF

**Ideally Located Right Off Interstate 20** 

6155-6199 Highway 278, Covington, GA 30014

- One (1) 1,500 SF and one (1) 2,350 SF space available
- Ideally located off Interstate 20
- Sits across from Piedmonth Hospital and next to Piedmont Urgent Care
- Heavy traffic counts on Highway 278 (about 53,000 VPD)
- Situated in one of Covington's commercial corridors