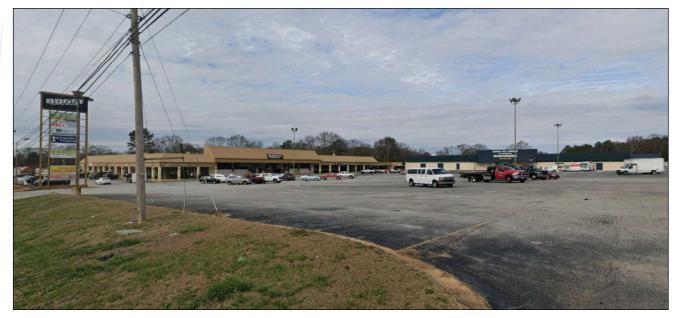

# **Covington Center**

## Two (2) Spaces Available Totaling 3,850 SF

**Ideally Located Right Off Interstate 20** 

6155-6199 Highway 278, Covington, GA 30014

- One (1) 1,500 SF and one (1) 2,350 SF space available
- Ideally located off Interstate 20
- Sits across from Piedmonth Hospital and next to Piedmont Urgent Care
- Heavy traffic counts on Highway 278 (about 53,000 VPD)
- Situated in one of Covington's commercial corridors