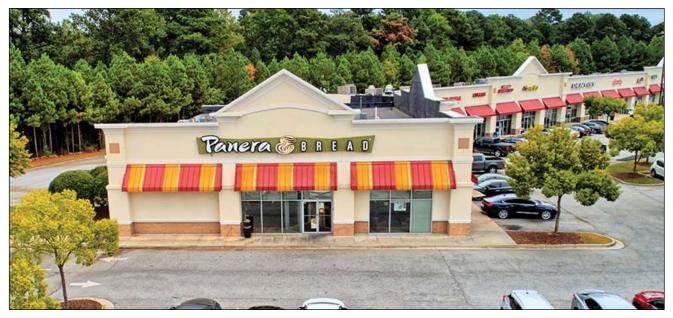

# **Shops at Turner Hill**

One (1) 1,200 SF Space Available

**Ideally Located in Lithonia's Main Retail Corridor** 

8200 Mall Parkway, Lithonia, GA 30038

- Strong mix of longstanding national and regional tenants
- Heavily trafficked area with over 111,000 VPD on Interstate 20
- Located on corner of busy lighted intersection
- Shares intersection with the Mall at Stonecrest
- Excellent visibility and multiple points of ingress/egress

# **Shops at Turner Hill**

8200 Mall Parkway Lithonia, GA 30038