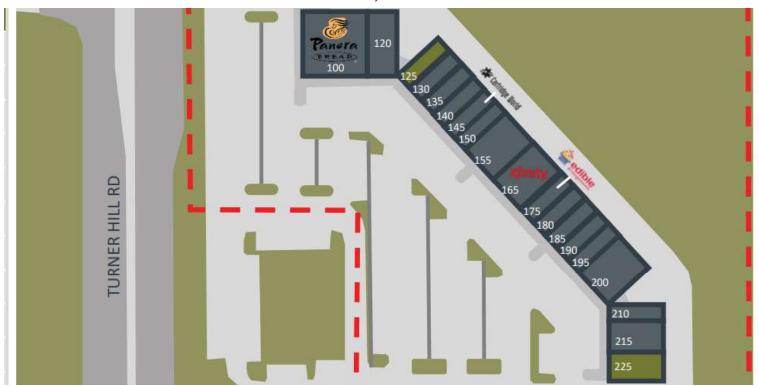

# **Shops at Turner Hill**

One (1) 1,200 SF Space Available

**Ideally Located in Lithonia's Main Retail Corridor** 

8200 Mall Parkway, Lithonia, GA 30038

- Strong mix of longstanding national and regional tenants
- Heavily trafficked area with over 111,000 VPD on Interstate 20
- Located on corner of busy lighted intersection
- Shares intersection with the Mall at Stonecrest
- Excellent visibility and multiple points of ingress/egress