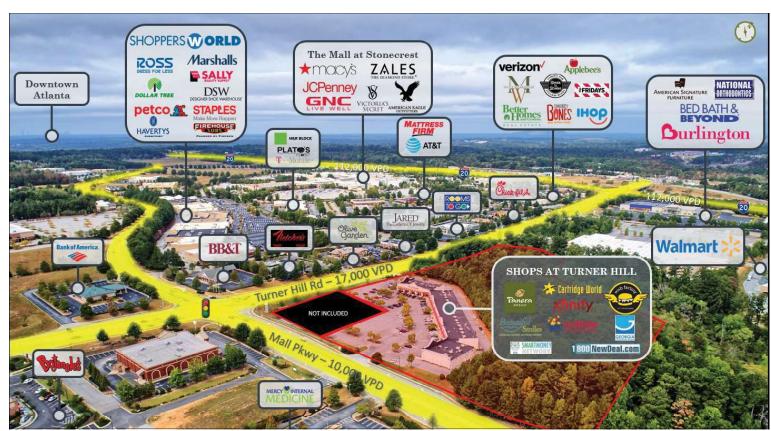

# **Shops at Turner Hill**

One (1) 1,200 SF Space Available

**Ideally Located in Lithonia's Main Retail Corridor** 

8200 Mall Parkway, Lithonia, GA 30038

- Strong mix of longstanding national and regional tenants
- Heavily trafficked area with over 111,000 VPD on Interstate 20
- Located on corner of busy lighted intersection
- Shares intersection with the Mall at Stonecrest
- Excellent visibility and multiple points of ingress/egress

| Demographics              | 2-Mile Radius | 5-Mile Radius | 10-Mile Radius |
|---------------------------|---------------|---------------|----------------|
| Total Population 2020     | 14,032        | 98,201        | 418,892        |
| Projected 2025 Population | 14,482        | 101,940       | 435,163        |
| Annual Growth 2020-2025   | 0.6%          | 0.8%          | 0.8%           |
| Total Households          | 5,929         | 36,320        | 149,676        |
| Average Household Income  | \$64,534      | \$70,197      | \$76,673       |
| Median Age                | 33.5          | 34.3          | 36.5           |
| Traffic Count             | 111,103       | Interstate 20 |                |