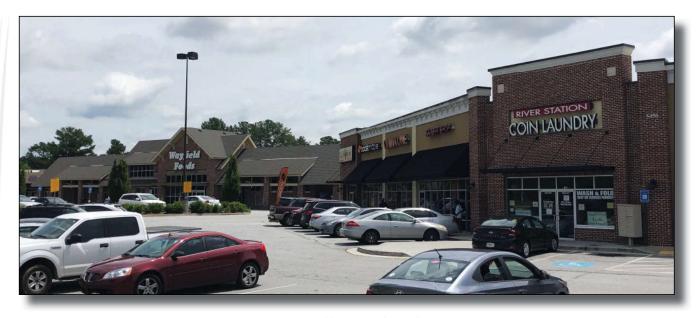

## Great Visibility and Signage on Busy West Fayetteville Rd.

One (1) 1,000 SF Space Available

5456 West Fayetteville Road, Atlanta, GA 30349

- Built in 2010, this 19,435 SF shopping center is situated on 6.17 acres
- Part of a larger retail development that includes a 40,000 SF grocery store (Wayfield Foods) and a freestanding Suntrust Bank
- Located south of Hartsfield International Airport, a mile off a major north/south corridor
- Large frontage with great visibility on West Fayetteville Road (19,054 VPD)
- Population of almost 170,000 in a 5-mile radius