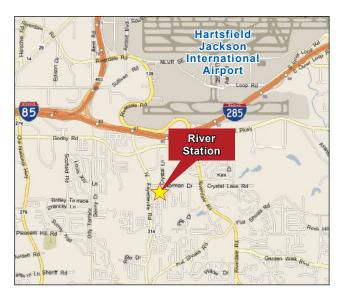

## Great Visibility and Signage on Busy West Fayetteville Rd.

One (1) 1,000 SF Space Available

5456 West Fayetteville Road, Atlanta, GA 30349

- Built in 2010, this 19,435 SF shopping center is situated on 6.17 acres
- Part of a larger retail development that includes a 40,000 SF grocery store (Wayfield Foods) and a freestanding Suntrust Bank
- Located south of Hartsfield International Airport, a mile off a major north/south corridor
- Large frontage with great visibility on West Fayetteville Road (19,054 VPD)
- Population of almost 170,000 in a 5-mile radius