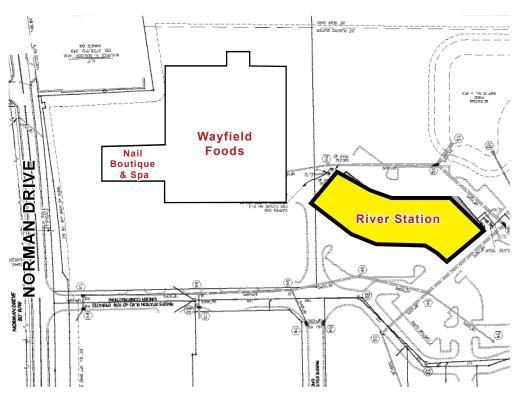

## Great Visibility and Signage on Busy West Fayetteville Rd.

One (1) 1,000 SF Space Available

5456 West Fayetteville Road, Atlanta, GA 30349

- Built in 2010, this 19,435 SF shopping center is situated on 6.17 acres
- Part of a larger retail development that includes a 40,000 SF grocery store (Wayfield Foods) and a freestanding Suntrust Bank
- Located south of Hartsfield International Airport, a mile off a major north/south corridor
- Large frontage with great visibility on West Fayetteville Road (19,054 VPD)
- Population of almost 170,000 in a 5-mile radius