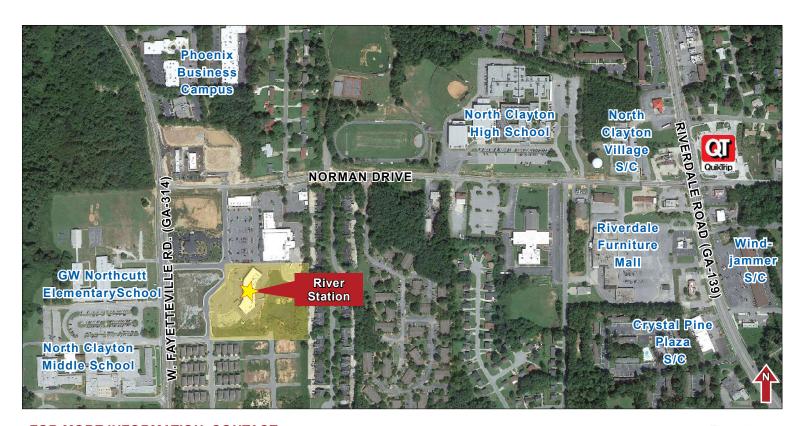

## Great Visibility and Signage on Busy West Fayetteville Rd.

One (1) 1,000 SF Space Available

5456 West Fayetteville Road, Atlanta, GA 30349

- Built in 2010, this 19,435 SF shopping center is situated on 6.17 acres
- Part of a larger retail development that includes a 40,000 SF grocery store (Wayfield Foods) and a freestanding Suntrust Bank
- Located south of Hartsfield International Airport, a mile off a major north/south corridor
- Large frontage with great visibility on West Fayetteville Road (19,054 VPD)
- Population of almost 170,000 in a 5-mile radius

# **Shoppes at River Station**

5456 West Fayetteville Road, Atlanta, GA 30349

19,435 SF GLA