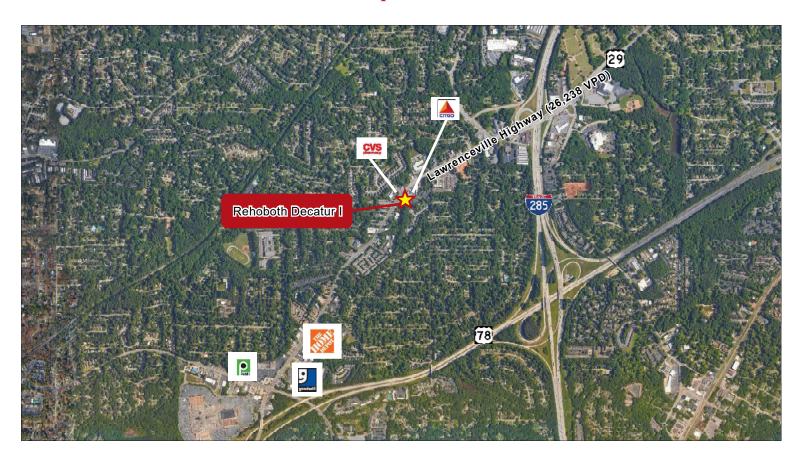

## Rehoboth Decatur I

2,800 SF Space Available

**Great Visibility - Heavy Daytime Traffic** 

2607 Lawrenceville Highway, Decatur, GA 30033

- This 8,666 SF retail center is located inside Atlanta's beltline (I-285) approximately 10 miles northeast of downtown with close proximity to **Emory University**
- Located in an established, densely populated residential area - about 120,000 households in a 5-mile radius
- Great visibility at the signalized corner of Lawrenceville Highway and McClendon Road with a combined traffic count of over 30,000 VPD
- Down the road from Home Depot, Goodwill, and **Publix**

| Demographics             | 2 mile   | 5 mile                | 10 mile   |
|--------------------------|----------|-----------------------|-----------|
| Total Population 2020    | 45,724   | 298,039               | 1,159,057 |
| Annual Growth 2010-2020  | 1.6%     | 1.0%                  | 1.7%      |
| Annual Growth 2020-2025  | 1.0%     | 0.8%                  | 1.1%      |
| Total Households         | 18,479   | 119,445               | 473,972   |
| Average Household Income | \$91,929 | \$95,933              | \$98,906  |
| Median Age               | 36.7     | 35.6                  | 35.7      |
| Daytime Employees        | 23,128   | 207,553               | 841,173   |
| <b>Traffic Count</b>     | 26,238   | Lawrenceville Highway |           |