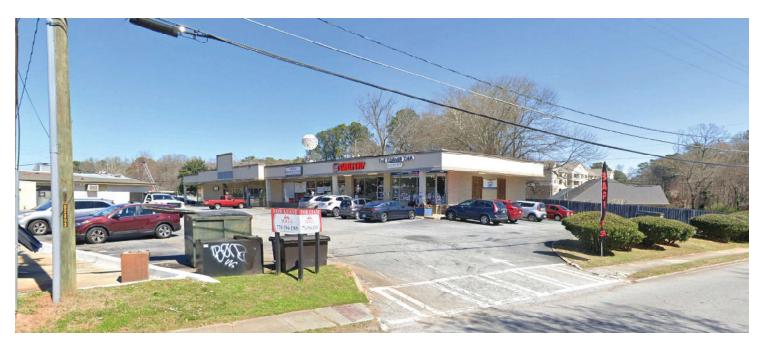

## Rehoboth Decatur I

2,800 SF Space Available

**Great Visibility - Heavy Daytime Traffic** 

2607 Lawrenceville Highway, Decatur, GA 30033

- This 8,666 SF retail center is located inside Atlanta's beltline (I-285) approximately 10 miles northeast of downtown with close proximity to **Emory University**
- Located in an established, densely populated residential area - about 120,000 households in a 5-mile radius
- Great visibility at the signalized corner of Lawrenceville Highway and McClendon Road with a combined traffic count of over 30,000 VPD
- Down the road from Home Depot, Goodwill, and **Publix**

## Rehoboth Decatur I

2607 Lawrenceville Highway Decatur, GA

2,800 SF Space Available