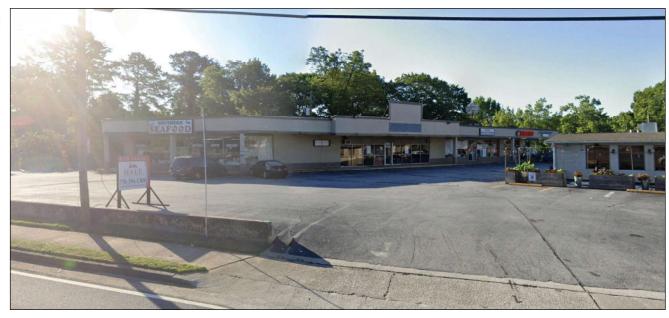

## Rehoboth Decatur I

2,800 SF Space Available

**Great Visibility - Heavy Daytime Traffic** 

2607 Lawrenceville Highway, Decatur, GA 30033

- This 8,666 SF retail center is located inside Atlanta's beltline (I-285) approximately 10 miles northeast of downtown with close proximity to **Emory University**
- Located in an established, densely populated residential area - about 120,000 households in a 5-mile radius
- Great visibility at the signalized corner of Lawrenceville Highway and McClendon Road with a combined traffic count of over 30,000 VPD
- Down the road from Home Depot, Goodwill, and **Publix**

## Rehoboth Decatur I

2607 Lawrenceville Highway Decatur, GA

2,800 SF Space Available