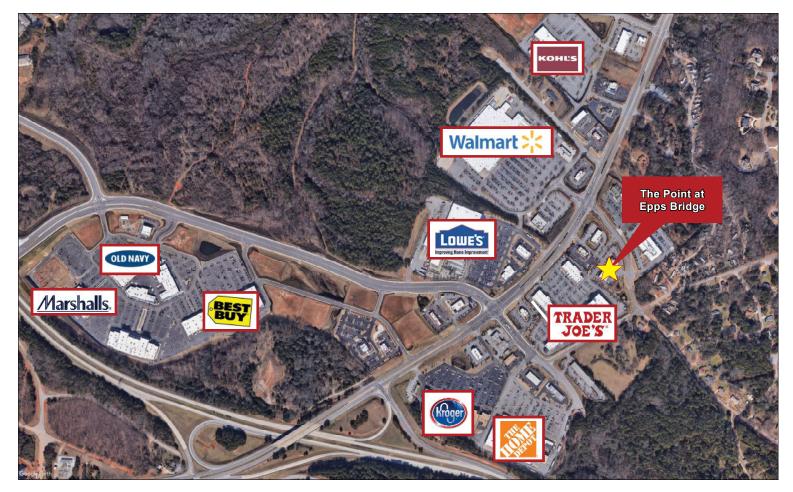

## The Point at Epps Bridge

One (1) 1,275 SF Vacancy

**Unbeatable Location in Athens Retail Corridor** 

#### 1880 Epps Bridge Parkway, Athens, GA 30606

- Built in 2004, this 14,145 SF center is situated on 2.21 acres
- Located at the corner of Epps Bridge Parkway and Dowdy Road, just 1/4 mile east of Highway 316 and the Athens Bypass
- Less than 15 minutes from University of Georgia
- Multiple access points at signalized intersection with 200 parking spaces available
- Area retailers include Home Depot, Lowe's, Kroger, Walmart, Kohl's, Trader Joe's, and more