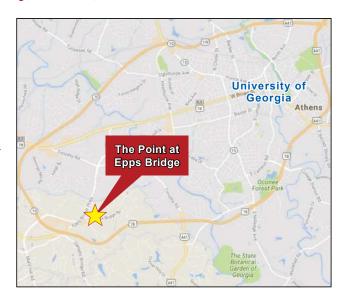

#### 1880 Epps Bridge Parkway, Athens, GA 30606

- Built in 2004, this 14,145 SF center is situated on 2.21 acres
- Located at the corner of Epps Bridge Parkway and Dowdy Road, just 1/4 mile east of Highway 316 and the Athens Bypass
- Less than 15 minutes from University of Georgia
- Multiple access points at signalized intersection with 200 parking spaces available
- Area retailers include Home Depot, Lowe's, Kroger, Walmart, Kohl's, Trader Joe's, and more