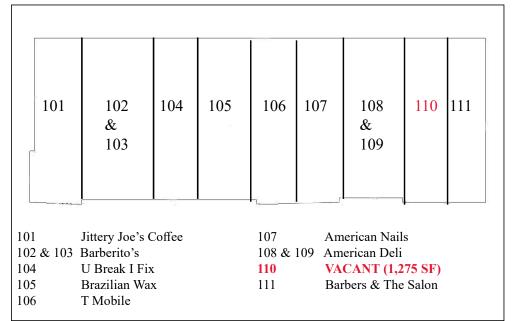

## The Point at Epps Bridge

One (1) 1,275 SF Vacancy

**Unbeatable Location in Athens Retail Corridor** 