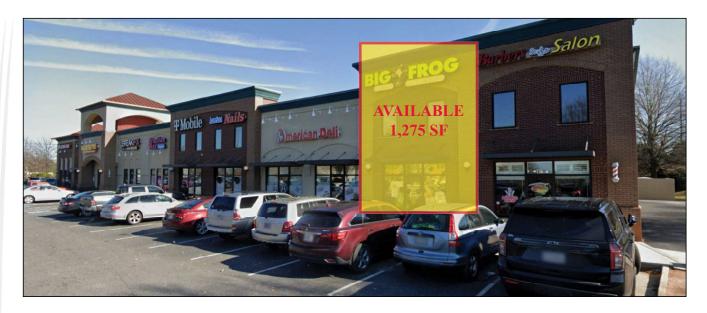

## The Point at Epps Bridge

One (1) 1,275 SF Vacancy

**Unbeatable Location in Athens Retail Corridor** 

#### 1880 Epps Bridge Parkway, Athens, GA 30606

- Built in 2004, this 14,145 SF center is situated on 2.21 acres
- Located at the corner of Epps Bridge Parkway and Dowdy Road, just 1/4 mile east of Highway 316 and the Athens Bypass
- Less than 15 minutes from University of Georgia
- Multiple access points at signalized intersection with 200 parking spaces available
- Area retailers include Home Depot, Lowe's, Kroger, Walmart, Kohl's, Trader Joe's, and more