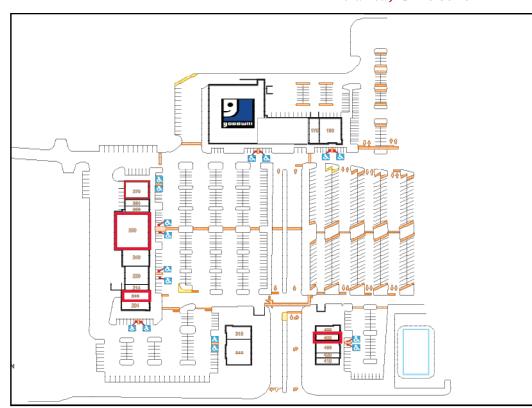

# **Old National Town Center**

Atlanta, GA 30349

Suite 110-160: Goodwill

Suite 170: VACANT - 2,400 SF

Suite 190: City Gear

Suite 204: Honey Baked Ham Suite 210: VACANT - 2,400 SF

Suite 214: American Deli Suite 220: New Tenant

Suite 240: Essence Beauty Supply Suite 250: VACANT - 12,000 SF

Suite 264-260: USA Nails

Suite 270: VACANT - 4,000 SF

Suite 310-340: Los Retaurant & Bar

Suite 410: Smoothie King

Suite 420: Progressive Consumer

Counseling

Suite 430: Twisted Spine

Suite 450: VACANT - 2,280 SF

Suite 460: Loving Stop