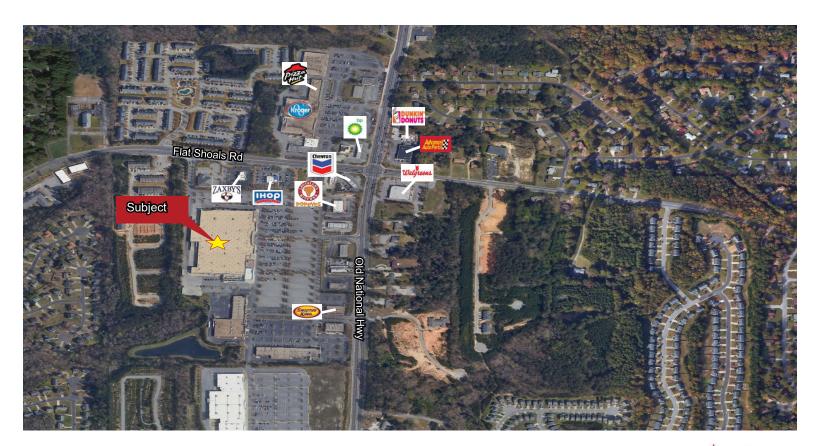

## **Old National Town Center**

Five (5) Spaces Available Equaling 23,080 SF

**Excellent Visibility with 40,128 VPD** 

6175 Old National Highway, Atlanta, GA 30349

- Five (5) spaces available
- Located within the Wal-Mart Supercenter anchored Old National Town Center shopping center
- Other national tenants include Goodwill, Ross, Smoothie King, and American Deli
- Great visibility from Old National Highway with 40,128 VPD
- Dense population of over 500,000 people in a 10 mile radius