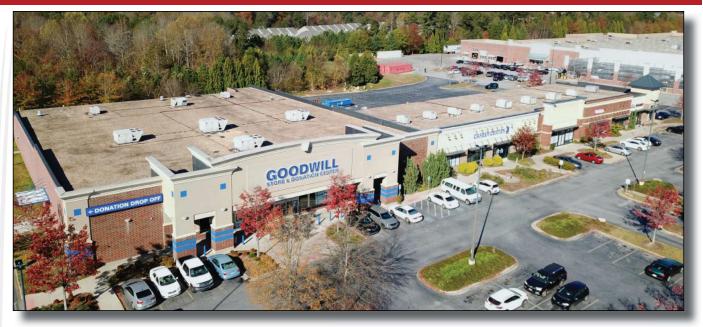

## **Old National Town Center**

Five (5) Spaces Available Equaling 23,080 SF

**Excellent Visibility with 40,128 VPD** 

6175 Old National Highway, Atlanta, GA 30349

- Five (5) spaces available
- Located within the Wal-Mart Supercenter anchored Old National Town Center shopping center
- Other national tenants include Goodwill, Ross, Smoothie King, and American Deli
- Great visibility from Old National Highway with 40,128 VPD
- Dense population of over 500,000 people in a 10 mile radius