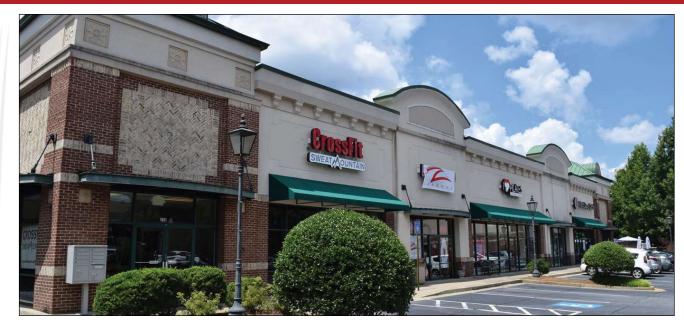

## **The Crossing at Westwind**

*3,562 SF of Space Available* 

Ideally Located in Affluent Roswell, GA

### 920 Woodstock Road, Roswell, GA 30075

- One (1) 3,562 SF space available
- Average household income of about \$175,000 in a 2-mile radius
- Heavy daytime traffic on Highway 92 (over 100,000 vehicles per day)
- Surrounded by many national and regional businesses (Publix, Home Depot, Target, etc.)
- Within walking distance of two of the top rated high schools in Georgia