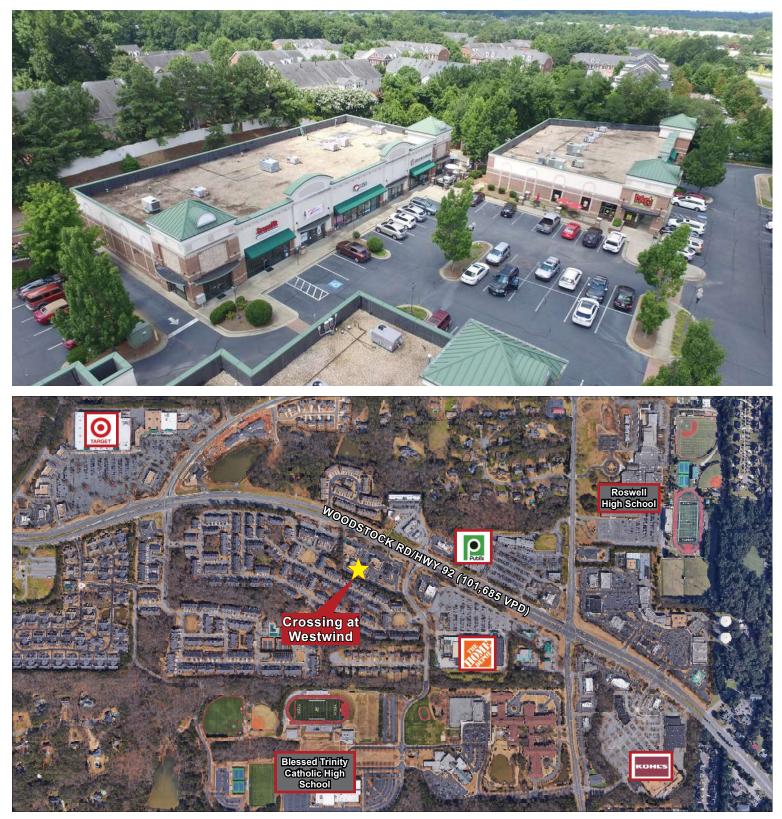

## **The Crossing at Westwind**

*3,562 SF of Space Available* 

Ideally Located in Affluent Roswell, GA

### 920 Woodstock Road, Roswell, GA 30075

- One (1) 3,562 SF space available
- Average household income of about \$175,000 in a 2-mile radius
- Heavy daytime traffic on Highway 92 (over 100,000 vehicles per day)
- Surrounded by many national and regional businesses (Publix, Home Depot, Target, etc.)
- Within walking distance of two of the top rated high schools in Georgia