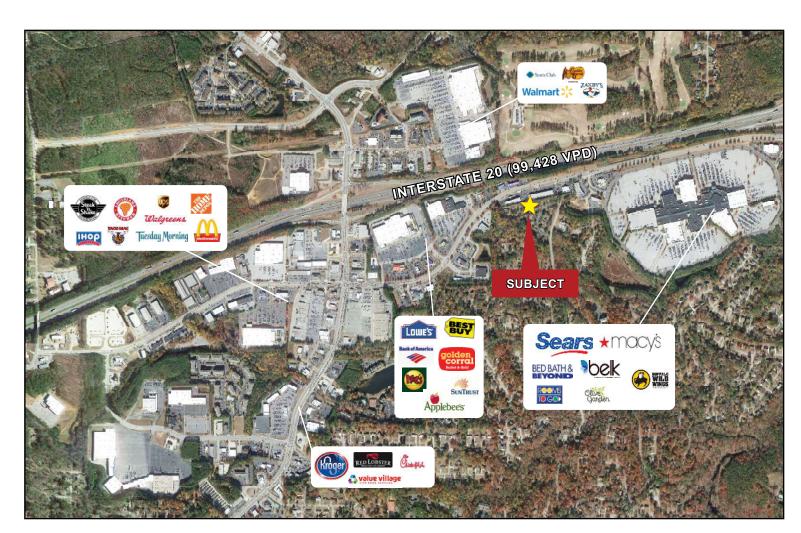

## The Boulevard at Arbor Place

Close Proximity to Interstate 20

**Excellent Visibility on Busy Retail Corridor** 

6842-6880 Douglas Blvd, Douglasville, GA 30135

- Built on 3.26 acres, The Boulevard at Arbor Place is made up of two multitenant buildings totaling 30,400 SF
- Adjacent to Arbor Place Mall, the center has excellent visibility along Interstate 20 with about 100,000 vehicles passing by daily
- Surrounding area boasts a dense population providing a large customer base
- Diverse mixture of stable tenants