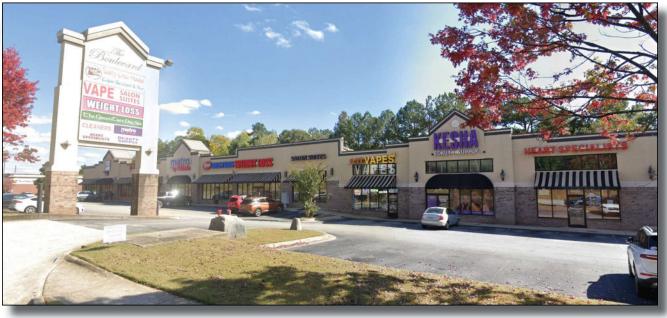

## The Boulevard at Arbor Place

Close Proximity to Interstate 20

**Excellent Visibility on Busy Retail Corridor** 

6842-6880 Douglas Blvd, Douglasville, GA 30135

- Built on 3.26 acres, The Boulevard at Arbor Place is made up of two multitenant buildings totaling 30,400 SF
- Adjacent to Arbor Place Mall, the center has excellent visibility along Interstate 20 with about 100,000 vehicles passing by daily
- Surrounding area boasts a dense population providing a large customer base
- Diverse mixture of stable tenants