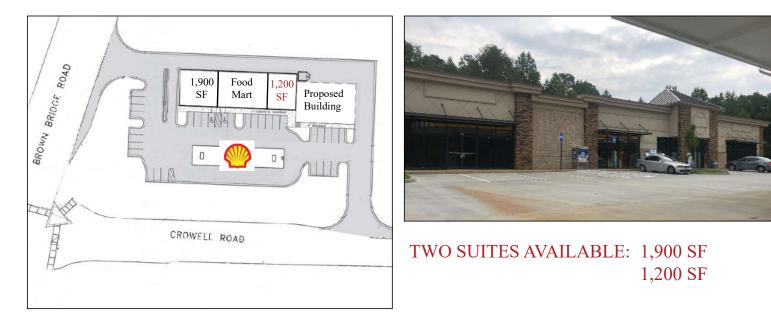

# **31 Crowell Road**

New Shell Gas Station/C-Store Center One 1,200 SF Space Available

### 31 Crowell Road, Covington, GA 30014

- The subject property is just 30 minutes east of Atlanta and just 2 miles south of I-20 on Crowell Road.
- This center caters to the local community, positioned near three schools and surrounding neighborhoods
- Located at intersection of Crowell Road and Brown Bridge Road (10,663 VPD)
- The Shell station has four double-sided fuel pumps supplying eight fueling access points and a 3,500 square foot c-store