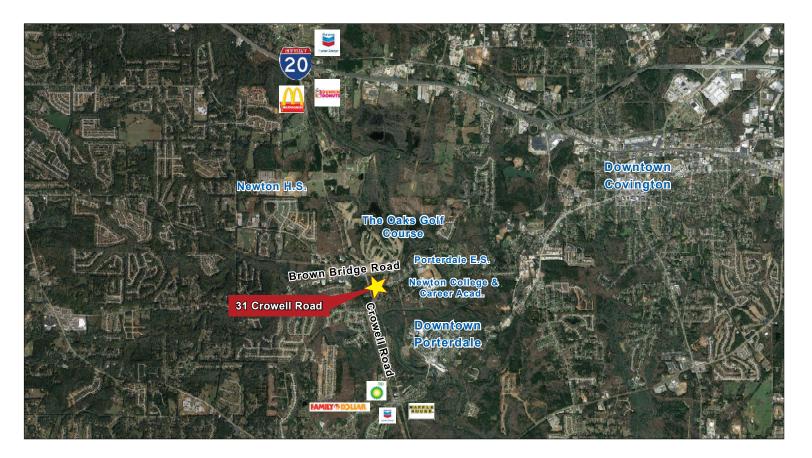

### 31 Crowell Road, Covington, GA 30014

- The subject property is just 30 minutes east of Atlanta and just 2 miles south of I-20 on Crowell Road.
- This center caters to the local community, positioned near three schools and surrounding neighborhoods
- Located at intersection of Crowell Road and Brown Bridge Road (10,663 VPD)
- The Shell station has four double-sided fuel pumps supplying eight fueling access points and a 3,500 square foot c-store