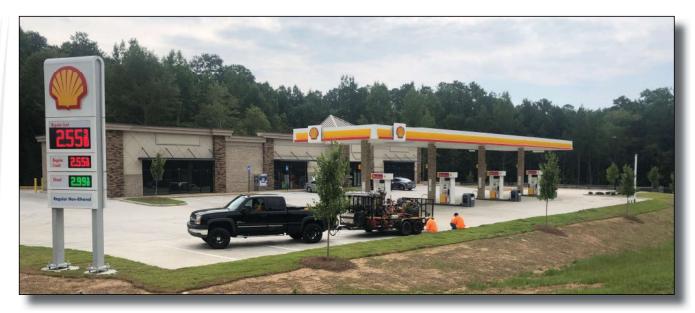

### 31 Crowell Road, Covington, GA 30014

- The subject property is just 30 minutes east of Atlanta and just 2 miles south of I-20 on Crowell Road.
- This center caters to the local community, positioned near three schools and surrounding neighborhoods
- Located at intersection of Crowell Road and Brown Bridge Road (10,663 VPD)
- The Shell station has four double-sided fuel pumps supplying eight fueling access points and a 3,500 square foot c-store