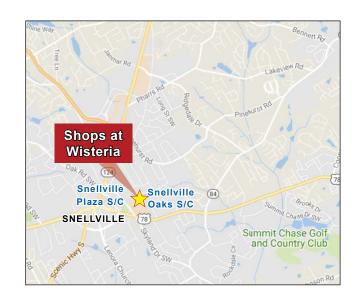

## Shops at Wisteria

### Freestanding Former Gym / Fitness Center Available

**Located in Strong Retail Market on Main Retail Corridor** 

2410 Wisteria Drive, Snellville, GA 30078

- Built in 1986, this 17,000 SF building is situated on 3.84 acres in Gwinnett County
- Other retailers include Ollie Bargains,
  Planet Fitness, and the United State Postal
  Service
- Conveniently positioned between Highway 124 and Highway 78 in prime Snellville, GA location
- 40 surface spaces available for parking
- High Traffic Volume: 42,262 vehicles per day (Hwy 78)