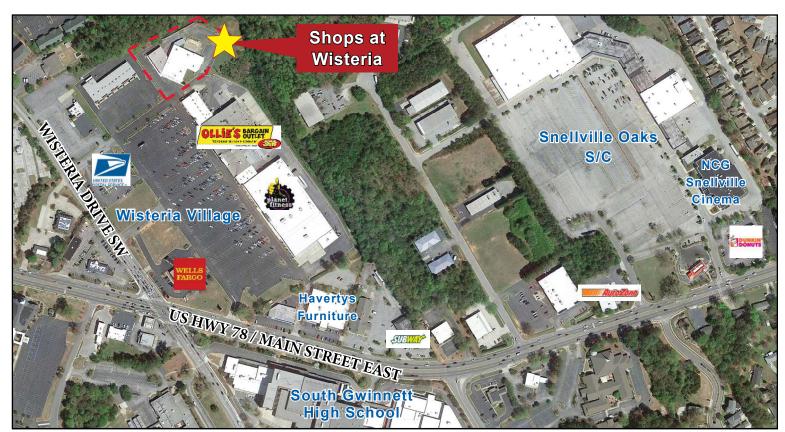

## Shops at Wisteria

### Freestanding Former Gym / Fitness Center Available

**Located in Strong Retail Market on Main Retail Corridor** 

2410 Wisteria Drive, Snellville, GA 30078

- Built in 1986, this 17,000 SF building is situated on 3.84 acres in Gwinnett County
- Other retailers include Ollie Bargains,
  Planet Fitness, and the United State Postal
  Service
- Conveniently positioned between Highway 124 and Highway 78 in prime Snellville, GA location
- 40 surface spaces available for parking
- High Traffic Volume: 42,262 vehicles per day (Hwy 78)

# Shops at Wisteria

2410 Wisteria Drive Snellville, GA 30078

**Suite 1: 17,000 SF** 