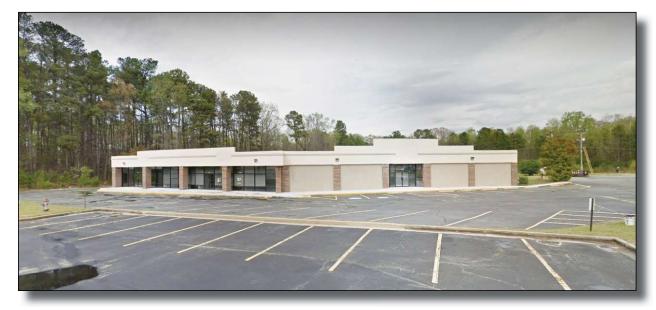

## Shops at Wisteria

### Freestanding Former Gym / Fitness Center Available

**Located in Strong Retail Market on Main Retail Corridor** 

2410 Wisteria Drive, Snellville, GA 30078

- Built in 1986, this 17,000 SF building is situated on 3.84 acres in Gwinnett County
- Other retailers include Ollie Bargains,
  Planet Fitness, and the United State Postal
  Service
- Conveniently positioned between Highway 124 and Highway 78 in prime Snellville, GA location
- 40 surface spaces available for parking
- High Traffic Volume: 42,262 vehicles per day (Hwy 78)