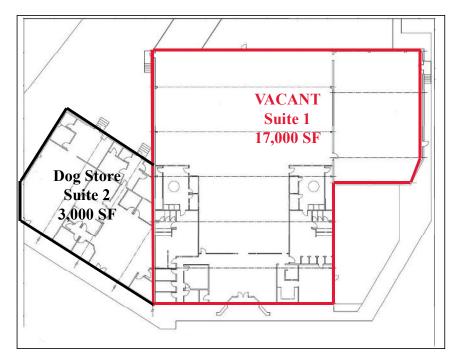

# Shops at Wisteria

2410 Wisteria Drive Snellville, GA 30078

**Suite 1: 17,000 SF** 