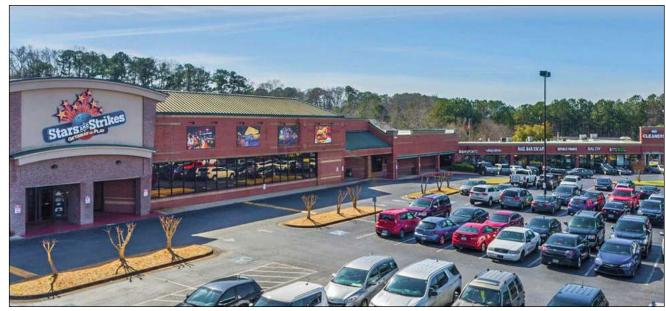

# **Woodstock Square**

### One (1) 1,190 SF Space Available

Perfect location in flourishing Woodstock, one of Money Magazine's "50 Best Places to Live in 2020"

#### 10010 Highway 92 Woodstock, GA 30188

- Property sits on generous 7.5 acre lot
- Located in the heart of Woodstock at Main Street and Highway 92
- Excellent visibility in this busy intersection with over 65,000 VPD
- Less than five minutes from Interstate 575
- Planted in a commercial corridor
- Property conveniently situated within walking distance of many apartment complexes/neighborhoods
- Household income of over \$115,000 in a ten mile radius