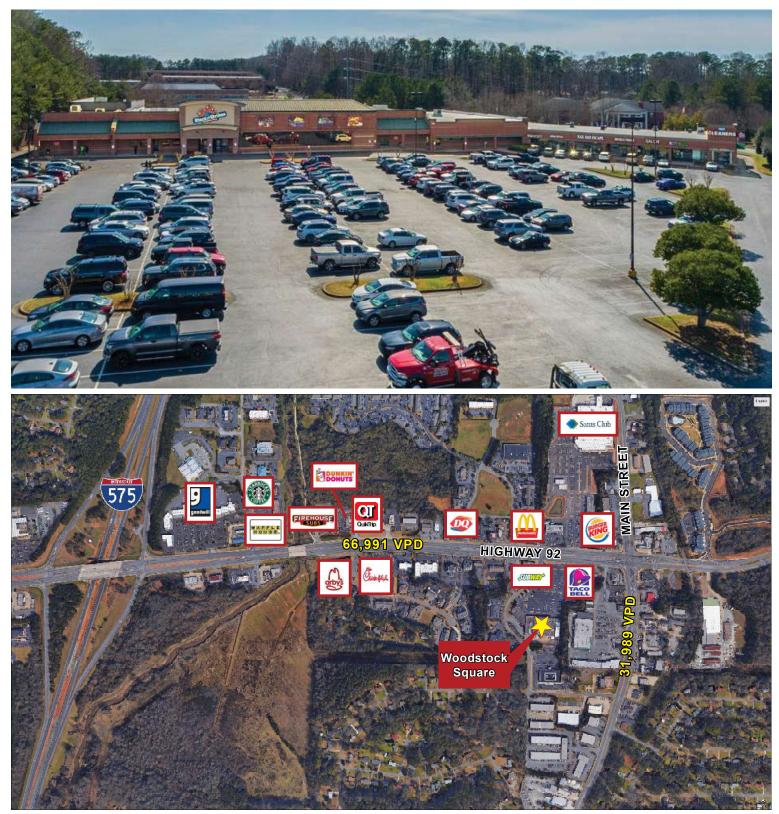

#### 10010 Highway 92 Woodstock, GA 30188

- Property sits on generous 7.5 acre lot
- Located in the heart of Woodstock at Main Street and Highway 92
- Excellent visibility in this busy intersection with over 65,000 VPD
- Less than five minutes from Interstate 575
- Planted in a commercial corridor
- Property conveniently situated within walking distance of many apartment complexes/neighborhoods
- Household income of over \$115,000 in a ten mile radius

| Demographics             | 2 mile   | 5 mile     | 10 mile   |
|--------------------------|----------|------------|-----------|
| Total Population         | 29,942   | 177,958    | 550,598   |
| Annual Growth 2010-2020  | 2.9%     | 1.6%       | 1.3%      |
| Annual Growth 2020-2025  | 1.7%     | 1.2%       | 0.9%      |
| Total Households         | 11,296   | 64,318     | 200,591   |
| Average Household Income | \$87,333 | \$107,246  | \$116,238 |
| Median Age               | 37.5     | 38.2       | 38.5      |
| Daytime Employees        | 13,858   | 62,304     | 223,040   |
| Traffic Count            | 66.991   | Highway 92 |           |