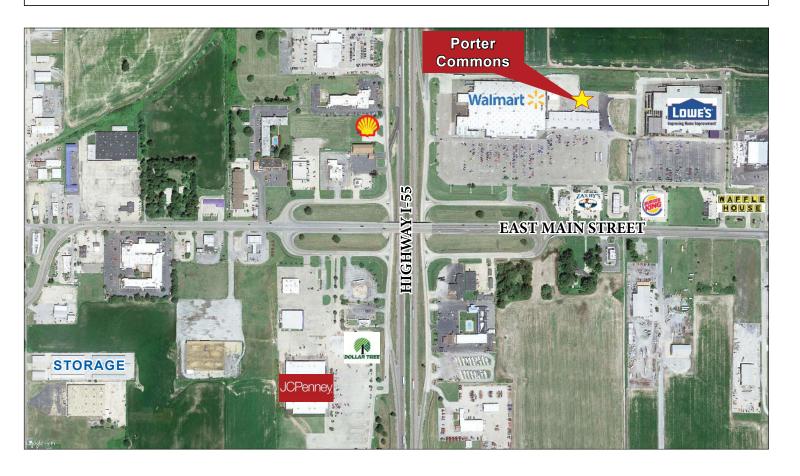

### Highway Frontage, Ideal Retail Location, High Traffic Count

3710 East Main Street, Blytheville, AR 72315

- One (1) 2,400 SF, one (1) 2,800 SF, and one (1) 4,000 SF space available
- Anchored by Hibbett Sports and Rent-A-Center
- This center sits next door to Super Walmart
- Excellent location just off of Interstate 55, one of the busiest roads in the Southeast
- The property lies on Main St. between downtown and the new retail corridor
- Blytheville is the county seat of Mississippi County