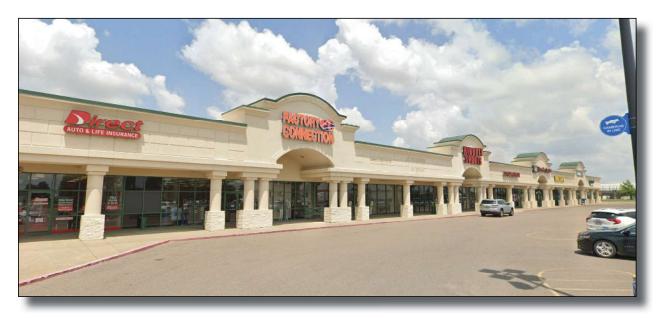

### Highway Frontage, Ideal Retail Location, High Traffic Count

3710 East Main Street, Blytheville, AR 72315

- One (1) 2,400 SF, one (1) 2,800 SF, and one (1) 4,000 SF space available
- Anchored by Hibbett Sports and Rent-A-Center
- This center sits next door to Super Walmart
- Excellent location just off of Interstate 55, one of the busiest roads in the Southeast
- The property lies on Main St. between downtown and the new retail corridor
- Blytheville is the county seat of Mississippi County