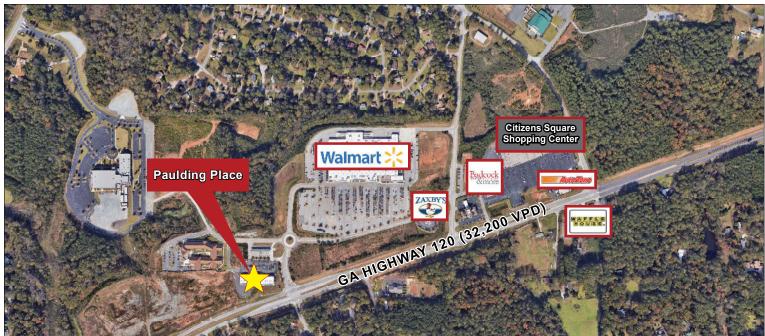

### Super Walmart Shadow Anchored Center

**Great Visibility on GA Highway 120** 

59 Hillside Trace, Dallas, Georgia 30157

- One (1) 1,400 SF space available
- Built in 2007, this 20,727 SF center is located in Dallas, Georgia
- Center serves fast growing Paulding County and affluent West Cobb County residents
- Average household income of about \$110,000 in a 2 mile radius
- Located on a signalized corner in front of a Super Walmart located on Highway 120, a divided,
   4-lane highway that serves as the major east-west connector for Paulding County