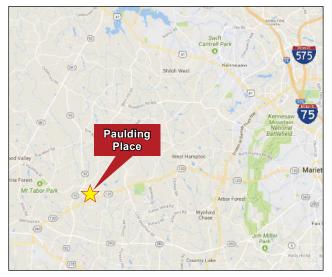

## **Paulding Place**

### Super Walmart Shadow Anchored Center

**Great Visibility on GA Highway 120** 

59 Hillside Trace, Dallas, Georgia 30157

- One (1) 1,400 SF space available
- Built in 2007, this 20,727 SF center is located in Dallas, Georgia
- Center serves fast growing Paulding County and affluent West Cobb County residents
- Average household income of about \$110,000 in a 2 mile radius
- Located on a signalized corner in front of a Super Walmart located on Highway 120, a divided,
   4-lane highway that serves as the major east-west connector for Paulding County