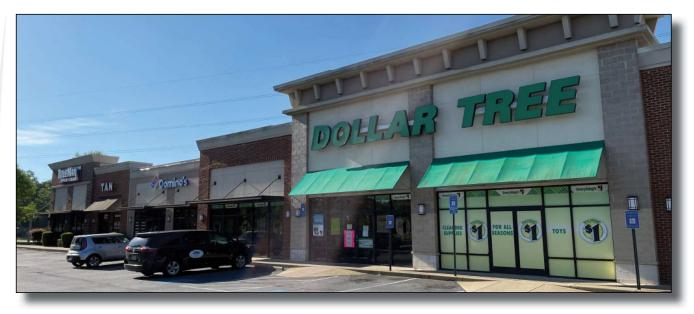

# Paulding Place

59 Hillside Trace Dallas, GA 30157

Maui Beach
Tanning
Domino's 111
State Farm
Shear Envy Salon
Tekniques Jui Jitsu 61