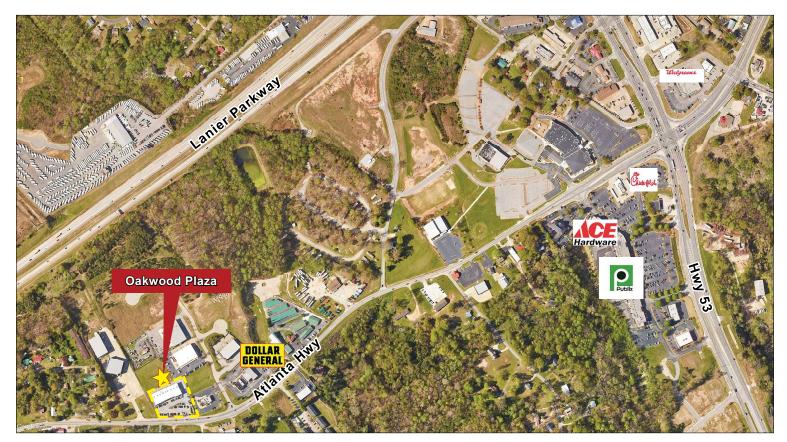

## 3616 Atlanta Hwy, Flowery Branch, Georgia 30542

- This 15,200 SF neighborhood center sits on 1.42 acres.
- Close to University of North GA and Lanier Tech - 13,000+ students
- Property fronts Atlanta Highway (Hwy 13) with daily traffic counts of 10,400 VPD
- One mile south of the intersection of Hwy 13 and Hwy 53 and 1.5 miles from I-985 and Hwy 53 in fast growing south Hall County
- Great mix of local tenants