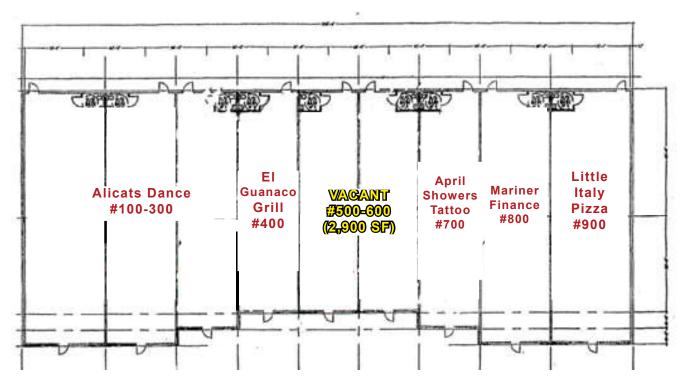

## 3616 Atlanta Hwy, Flowery Branch, Georgia 30542

- This 15,200 SF neighborhood center sits on 1.42 acres.
- Close to University of North GA and Lanier Tech - 13,000+ students
- Property fronts Atlanta Highway (Hwy 13) with daily traffic counts of 10,400 VPD
- One mile south of the intersection of Hwy 13 and Hwy 53 and 1.5 miles from I-985 and Hwy 53 in fast growing south Hall County
- Great mix of local tenants