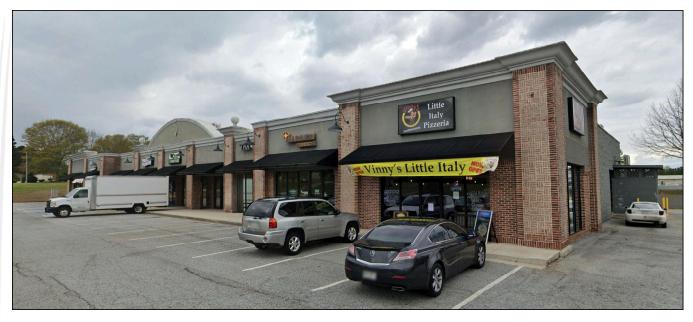

# **Oakwood Plaza**

Great Visibility and Signage

Minutes from I-985 exit

## 3616 Atlanta Hwy, Flowery Branch, Georgia 30542

- This 15,200 SF neighborhood center sits on 1.42 acres.
- Close to University of North GA and Lanier Tech - 13,000+ students
- Property fronts Atlanta Highway (Hwy 13) with daily traffic counts of 10,400 VPD
- One mile south of the intersection of Hwy 13 and Hwy 53 and 1.5 miles from I-985 and Hwy 53 in fast growing south Hall County
- Great mix of local tenants