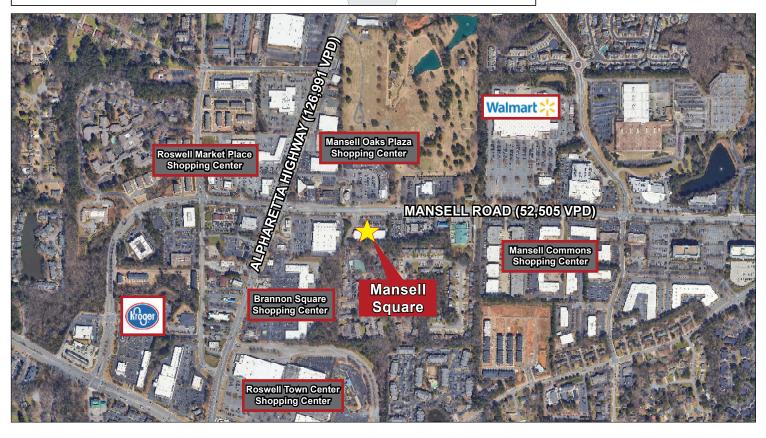

# **Mansell Square**

Located in Major Commercial Corridor

**Tremendous Population Growth and Density** 

### 875 Mansell Road, Roswell, GA 30076

- One (1) 1,573 SF and one (1) 1,500 SF vacancy (can combine for 3,073 SF)
- 22,659 SF retail shopping center located in sought-after Roswell, GA
- Anchored by Red Wing Shoes and Jimmy John's
- Affluent area with an average household income of over \$120,000 in a 3-mile radius
- Heavy traffic counts on Mansell Road (over 52,000 vehicles per day)