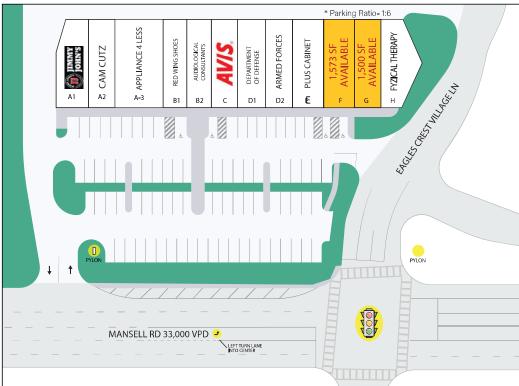

### 875 Mansell Road, Roswell, GA 30076

- One (1) 1,573 SF and one (1) 1,500 SF vacancy (can combine for 3,073 SF)
- 22,659 SF retail shopping center located in sought-after Roswell, GA
- Anchored by Red Wing Shoes and Jimmy John's
- Affluent area with an average household income of over \$120,000 in a 3-mile radius
- Heavy traffic counts on Mansell Road (over 52,000 vehicles per day)

## LEASE AT Mansell Square 875 Mansell Road

875 Mansell Road Roswell, GA 30076

| Unit | Tenant                      | Area   |
|------|-----------------------------|--------|
| A1   | Jimmy Johns                 | 1,611  |
| A2   | Cam Cutz                    | 1,086  |
| A3   | Appliance 4 Less            | 4,197  |
| B1   | Red Wing Shoes              | 1,500  |
| B2   | Audiological<br>Consultants | 1,667  |
| С    | Avis                        | 1,500  |
| D1   | Department of               | 1,500  |
| D2   | Armed Forces                | 3,000  |
| Е    | Plus Cabinet                | 1,500  |
| F    | VACANT                      | 1,573  |
| G    | VACANT                      | 1,500  |
| н    | Fyzical Therapy             | 2,025  |
|      |                             | 22,659 |