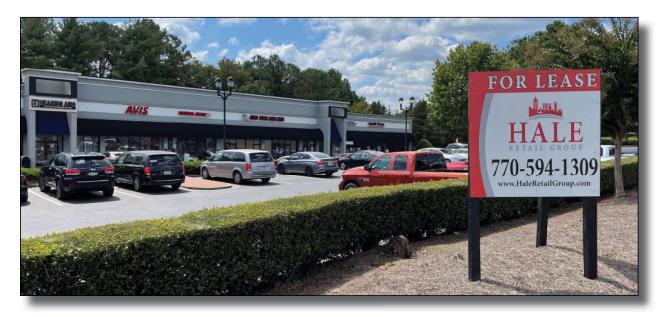

FOR LEASE

# **Mansell Square**

Located in Major Commercial Corridor

**Tremendous Population Growth and Density** 

### 875 Mansell Road, Roswell, GA 30076

- One (1) 1,573 SF and one (1) 1,500 SF vacancy (can combine for 3,073 SF)
- 22,659 SF retail shopping center located in sought-after Roswell, GA
- Anchored by Red Wing Shoes and Jimmy John's
- Affluent area with an average household income of over \$120,000 in a 3-mile radius
- Heavy traffic counts on Mansell Road (over 52,000 vehicles per day)