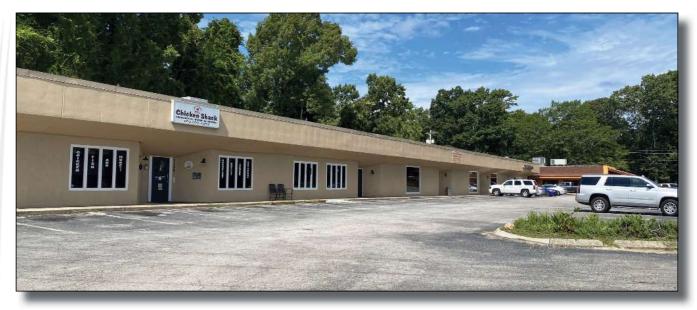

## **Ethridge Mill Shopping Center**

Three (3) Spaces Available Equaling 4,938 SF

1101 Ethridge Mill Road, Griffin, GA, 30024

- Three (3) spaces available
- Located in a densely populated, established residential area with new homes under construction
- Minutes from Wellstar Spalding Regional Hospital, Crescent Road Elementary School, and Griffin-Spalding County Airport
- Free standing building with drive-thru window and ample parking
- Multiple points of ingress/egress

# **Ethridge Mill Shopping Center**

1101 Ethridge Mill Road, Griffin, GA, 30024