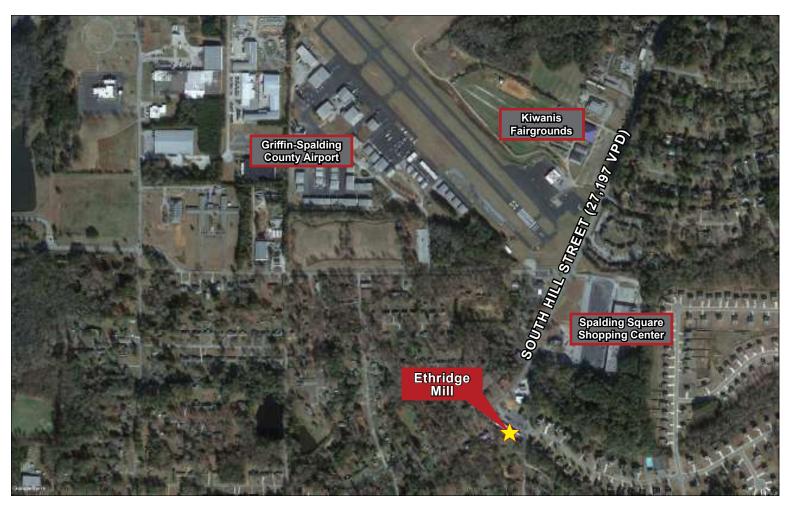

## **Ethridge Mill Shopping Center**

Three (3) Spaces Available Equaling 4,938 SF

1101 Ethridge Mill Road, Griffin, GA, 30024

- Three (3) spaces available
- Located in a densely populated, established residential area with new homes under construction
- Minutes from Wellstar Spalding Regional Hospital, Crescent Road Elementary School, and Griffin-Spalding County Airport
- Free standing building with drive-thru window and ample parking
- Multiple points of ingress/egress

| Demographics                              | 3-Mile Radius             | 5-Mile Radius              | 10-Mile Radius |
|-------------------------------------------|---------------------------|----------------------------|----------------|
| Total Population 2022                     | 28,876                    | 45,441                     | 87,969         |
| Projected Population 2027                 | 30,537                    | 48,377                     | 94,615         |
| Households 2022                           | 10,624                    | 16,626                     | 31,942         |
| Median Age                                | 38.3                      | 37.5                       | 39.1           |
| Average Household Income Vehicles Per Day | \$67,221<br><b>27.197</b> | \$67,578<br>South Hill St. | \$73,139       |